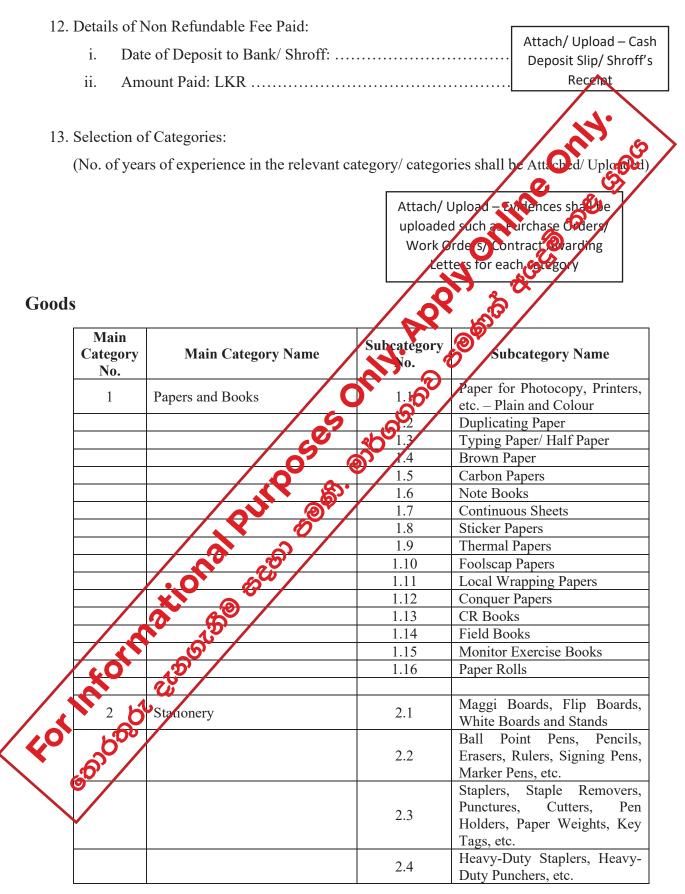

|              | ion work:<br>Attach/ Upload<br>CIDA Registrati                                                        | d -<br>ion<br>d -<br>nt<br>re the<br>ire |



|       |                  |                                               | Calculators – Office &                                                                                                                                                                                                                                                  |
|-------|------------------|-----------------------------------------------|-------------------------------------------------------------------------------------------------------------------------------------------------------------------------------------------------------------------------------------------------------------------------|
|       |                  | 2.5                                           | Scientific, Adding Machines,